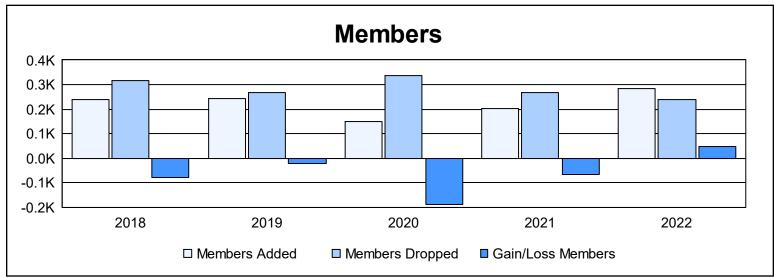

District 32 S As of June 2022 Cumulative

| Year      | New<br>Clubs | Dropped<br>Clubs | Gain/<br>Loss<br>Clubs | New<br>Members | Charter<br>Members | Reinstate<br>Members | Transfer<br>Members | Total<br>Member<br>Added | Total<br>Members<br>Dropped | Gain/<br>Loss<br>Members |
|-----------|--------------|------------------|------------------------|----------------|--------------------|----------------------|---------------------|--------------------------|-----------------------------|--------------------------|
| 2017-2018 | 0            | 0                | 0                      | 215            | 1                  | 5                    | 19                  | 240                      | 317                         | -77                      |
| 2018-2019 | 2            | 2                | 0                      | 154            | 69                 | 8                    | 13                  | 244                      | 266                         | -22                      |
| 2019-2020 | 0            | 1                | -1                     | 130            | 5                  | 5                    | 9                   | 149                      | 336                         | -187                     |
| 2020-2021 | 1            | 4                | -3                     | 150            | 30                 | 11                   | 12                  | 203                      | 269                         | -66                      |
| 2021-2022 | 1            | 2                | -1                     | 227            | 23                 | 18                   | 17                  | 285                      | 237                         | 48                       |
| Average   | 1            | 2                | -1                     | 175            | 26                 | 9                    | 14                  | 224                      | 285                         | -61                      |