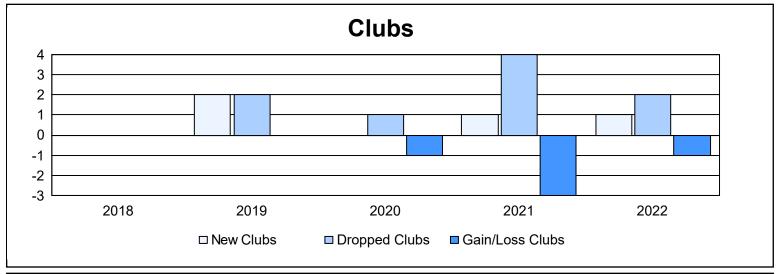

District 32 S As of June 2022 Cumulative

| Year      | New<br>Clubs | Dropped<br>Clubs | Gain/<br>Loss<br>Clubs | New<br>Members | Charter<br>Members | Reinstate<br>Members | Transfer<br>Members | Total<br>Member<br>Added | Total<br>Members<br>Dropped | Gain/<br>Loss<br>Members |
|-----------|--------------|------------------|------------------------|----------------|--------------------|----------------------|---------------------|--------------------------|-----------------------------|--------------------------|
| 2017-2018 | 0            | 0                | 0                      | 215            | 1                  | 5                    | 19                  | 240                      | 317                         | -77                      |
| 2018-2019 | 2            | 2                | 0                      | 154            | 69                 | 8                    | 13                  | 244                      | 266                         | -22                      |
| 2019-2020 | 0            | 1                | -1                     | 130            | 5                  | 5                    | 9                   | 149                      | 336                         | -187                     |
| 2020-2021 | 1            | 4                | -3                     | 150            | 30                 | 11                   | 12                  | 203                      | 269                         | -66                      |
| 2021-2022 | 1            | 2                | -1                     | 227            | 23                 | 18                   | 17                  | 285                      | 237                         | 48                       |
| Average   | 1            | 2                | -1                     | 175            | 26                 | 9                    | 14                  | 224                      | 285                         | -61                      |